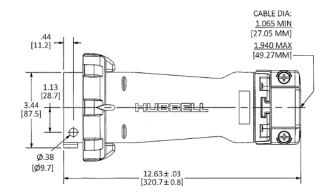

# **Complementary Products**

Closure Cap Cord Clamp and Locking Ring Liquidtight Adapters

Dimensions in Inches (mm)

Hubbell Wiring Device-Kellems • Hubbell Incorporated (Delaware) • 40 Waterv iew Drive • Shelton, CT 06484 Phone (800) 288-60 00 • Fax (800) 255-1031 • Speci fications subject to change without notice.