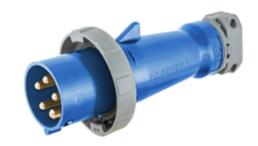

# Watertight Plug

#### **Features**

- UL Type 4X, 12 and IP69k environmental ratings
- One piece non-metallic housing provides impact and chemical resistance in an insulated body
- Watertight neoprene gland seal to prevent water ingress from entering at cable entrance
- Solid one-piece pins for reliable electrical contact
- Sequential contact engagement to prevent a momentary over-voltage

# **Ordering Information**

Catalog Number HBL5100P9W Description **UPC** Watertight IEC Pin and Sleeve 783585405094 Mating Plug

UL Listed, File E146033 CSA Certified File LR280C UL Classified to IEC 60309-1 IEC 60309-2