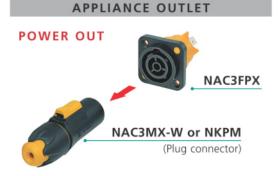

Technical Information

0

Mating scenario powerCON TRUE 1 chassis connector NAC3FPX-W

Distributor:

Phone: 407-857-8770 Fax: 407-857-8771 Email: sales@techni-lux.com

Accessories

SCNAC-FPX