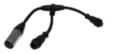

## **OPTIONAL ACCESSORIES:**

DA-4PDPI5 Specifications: Initial Data Power 4-Pin female to DMX Data 5-Pin Male XLR and 2-Pin Power In ■ Includes an End of line Terminator ■ Cable length: 12" wide x 6.5" high ■ Weight: 0.19 lbs ■ Color: Black

DA-4PDPI3 Specifications: Initial Data Power 4-Pin female to DMX Data 3-Pin Male XLR and 2-Pin Power In ■ Includes an End of line Terminator ■ Cable length: 12" wide x 6.5" high ■ Weight: 0.19 lbs ■ Color: Black