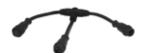

DA-4PPT Specifications: Inline power injector, T split cable with 2-Pin male to 4-Pin male in and out to 4-Pin female ■ Cable length: 12" wide x 6.5" high ■ Weight: 0.19 lbs ■ Color: Black

**DA-4PT** Specifications: 4-Pin connectors from 1 male to 2 females ■ Cable length: 12" wide x 6.5" high ■ Weight: 0.131 lbs ■ Color: Black

**DA-4PE1** Specifications: Extension 4-Pin Male to Female, 1 meter length. ■ Cable length: 40" long x 3/4" diameter ■ Weight: 0.2 lbs ■ Color: Black

DA-4PE5 Specifications: Extension 4-Pin Male to Female, 5 meter length. ■ Cable length: 197" long x 3/4" diameter ■ Weight: 1 lb ■ Color: Black