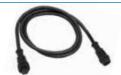

**DA-4PE1** Specifications: Extension 4-Pin Male to Female, 1 meter length. ■ Cable length: 40" long x 3/4" diameter ■ Weight: 0.2 lbs ■ Color: Black

DA-4PE5 Specifications: Extension 4-Pin Male to Female, 5 meter length. ■ Cable length: 197" long x 3/4" diameter ■ Weight: 1 lb ■ Color: Black