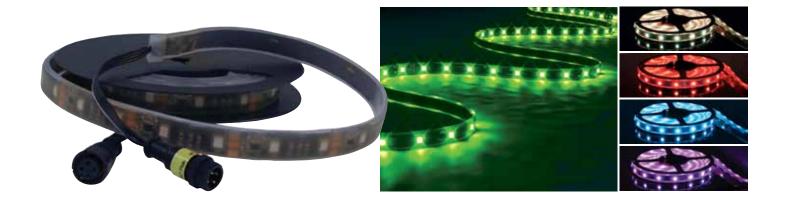

## **Product Description:**

DMX Ribbon is a flexible RGB tricolor flat LED strip. It operates on standard DMX input and 12vDC power. No special drivers needed. It is fully sealed for IP65 use. The complete ribbon is operated as 3 DMX channels. Requires DMX Address Writer box to change start address. Sold in 2.5 meter reels.

## **Specifications:**

■ Light Source: SMD 5050 RGB LEDs

■ Number of LEDs per meter: 32

■ Number of pixels/sections of control per meter: 32

■ 1.25 inch spacing between LEDs

■ 2.5 Meter reels per DMX universe: 4

■ Insulation Rating: IP65

■ Power input: 12vDC

■ Power consumption: 12 W per meter, or 30 W per 2.5 meter roll

■ Size: 99" length x 0.719" wide x 0.1875" thick

■ Weight: 0.25 kgs / 0.55 lbs

■ Color: Clear / Black PCB