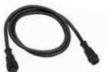

DA-4PPI Specifications: Power In cable 2-Pin female to 2 meter tail with leads ■ Cable length: 78" long x 3/4" diameter ■ Weight: 0.525 lbs ■ Color: Black