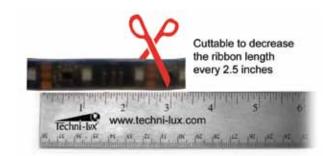

## **Product Description:**

DMX Ribbon is a flexible RGB tricolor flat LED strip. It operates on standard DMX input and 12vDC power. No special drivers needed. It is fully sealed for IP65 use. The complete ribbon is operated as 3 DMX channels. Requires DMX Address Writer box to change start address. Sold in 2.5 meter reels.

■ Can be shortened in 10 inch increments

■ No flicker, constant current driven LEDs

■ RGB color mixing

■ Beam angle: 120 degrees

■ DMX Channels: 3 per meter, or 3 per 2.5 meter reel

■ Control: DMX 512

- DMX In: 5-Pin or 3-Pin Male XLR (DA-4PDPI5, DA-4PDPI3)
- Manually addressable using DMX Writer 1