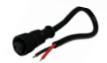

DA-4PPI Specifications: Power In cable 2-Pin female to 2 meter tail with leads ■ Cable length: 78" long x 3/4" diameter ■ Weight: 0.525 lbs ■ Color: Black