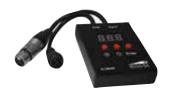

#### AC-DMXW1

DMX Address Writer for DMX LED Ribbon, allows you to set the DMX start addresses via the DMX line. Requires 12vDC in, and other cables to interface.

10900 Palmbay Drive, Orlando, FL 32824 U.S.A. Phone: 407-857-8770