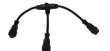

## **OPTIONAL ACCESSORIES:**

DA-4PDPI5 Specifications: Initial Data Power 4-Pin female to DMX Data 5-Pin Male XLR and 2-Pin Power In ■ Includes an End of line Terminator ■ Cable length: 12" wide x 6.5" high ■ Weight: 0.19 lbs ■ Color: Black

DA-4PDPI3 Specifications: Initial Data Power 4-Pin female to DMX Data 3-Pin Male XLR and 2-Pin Power In ■ Includes an End of line Terminator ■ Cable length: 12" wide x 6.5" high ■ Weight: 0.19 lbs ■ Color: Black