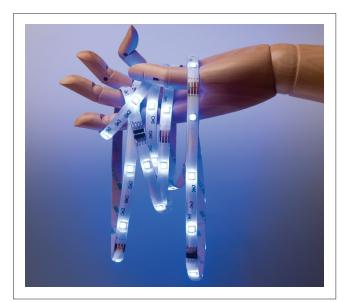

# MOSAIC™ Flexible Light

Fun, flexible, and versatile, the MOSAIC Flexible Light is limited only by what you can imagine. Its adhesive back and flexible body allows it to attach itself to any clean and dry surface—no matter how odd its shape. And with its connectors, the MOSAIC Flexible Light is able to make sharp turns around corners.

Kits can come with up to five 2-foot flexible LED light strips, connectors and a remote control, allowing the user to create a unique ambience in any room.

 ${\bf Color\ changing: Flash,\ strobe,\ fade\ or\ smooth\ transitioning\ of\ light.}$ 

#### **Key Features & Benefits**

- Conforms to the contour and shape of nearly any object
- Set to any one of 15 colors, plus white, or one of pre-set color changing patterns using the remote control
- Kits come with up to five 2-foot long strips and can be extendable up to 40 strips
- Able to cut strips to size at clearly indicated 6" intervals marked with scissor icon
- Adhesive backing allows mounting onto any clean surface\*
- Connectors allow 90° turns around corners
- Strips can be controlled by the same remote