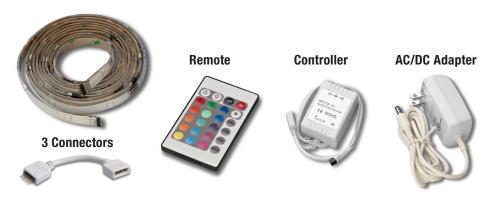

## **Product Offering**

| Description          | Units | Wattage | Lamp Light Colors |  |  |
|----------------------|-------|---------|-------------------|--|--|
| Commercial Grade Kit | 5     | 36W     | RGB               |  |  |
| Connectors           | 3     |         |                   |  |  |
| AC/DC Adapter        | 1     |         |                   |  |  |
| Controller           | 1     |         |                   |  |  |
| Remote               | 1     |         |                   |  |  |

## **MOSAIC™** Flexible Light Kit Includes:

# Flexible Light Strips – up to five 2-ft. lengths