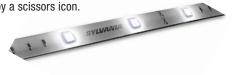

#### **Key Features & Benefits**

- Conforms to the contour and shape of nearly any object
- Set to any one of 15 colors, plus white, or one of pre-set color changing patterns using the remote control
- Kits come with up to five 2-foot long strips and can be extendable up to 40 strips
- Able to cut strips to size at clearly indicated 6" intervals marked with scissor icon
- Adhesive backing allows mounting onto any clean surface\*
- Connectors allow 90° turns around corners
- Strips can be controlled by the same remote

#### **Application Notes**

- 1. Indoor use only.
- 2. Must attach to a clean and dry surface.
- 3. The controller must be in clear sight for the remote to function.
- 4. The user is able to shorten the strips by cutting only on the points indicated by a scissors icon.