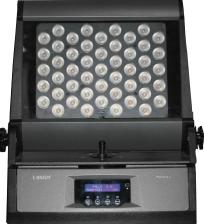

#### **Product Description:**

Palco 3+, remains one of the most powerful color changing LED fixtures for indoor and outdoor applications in the SGM range. In its second generation, Palco 3+ (plus) now uses 49 high-power Osram OSLON LEDs. While the LEDs are not using any more wattage, they are now producing more light output than previous LEDs, becoming more efficient with greater output. The LED actually consume less wattage.

#### **Product Features and Specifications:**

- Power Input: auto ranging 90-270vAC-50/60Hz
- Power Consumption 170w
- LED color mixing RGB additive
- 7 Oslon 3w Blue LEDs
- 18 Oslon 3w Green LEDs
- 24 Oslon 1.5w Red LEDs
- Luminosity (white) 7,900 Lumens
- Color temperature: variable
- LEDs average life: 30,000 hours
- Interchangeable lenses: 8°, 25°, 40°(must add lens)
- 8 DMX Channels: 1-Strobe/Shutter, 2-Dimmer, 3-Red, 4-Green, 5-Blue, 6-CTC, 7-Macros, 8-Color Mode
- Interface LCD digit display & 4 buttons
- Internal Microcomputer Function menu (software updatable via DMX)
- Pan +/- 45° manually positioned
- Tilt +15° / -70° manually positioned
- Includes 2 fast lock omega clamps with mounting hole
- Insulation rating: IP65
- Size: (HxWxD) 16.73"x14.76"x9.02"
- Weight: 12.5Kgs/27.5Lbs