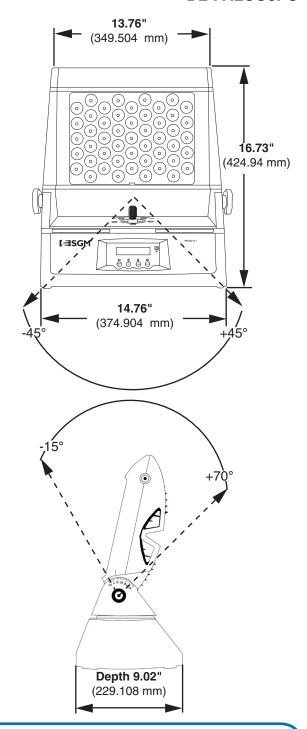

#### **Product Features and Specifications:**

- Power Input: auto ranging 90-270vAC-50/60Hz
- Power Consumption 170w
- LED color mixing RGB additive
- 7 Oslon 3w Blue LEDs
- 18 Oslon 3w Green LEDs
- 24 Oslon 1.5w Red LEDs
- Luminosity (white) 7,900 Lumens
- Color temperature: variable
- LEDs average life: 30,000 hours
- Interchangeable lenses: 8°, 25°, 40°(must add lens)
- 8 DMX Channels: 1-Strobe/Shutter, 2-Dimmer, 3-Red, 4-Green, 5-Blue, 6-CTC, 7-Macros, 8-Color Mode
- Interface LCD digit display & 4 buttons
- Internal Microcomputer Function menu (software updatable via DMX)
- Pan +/- 45° manually positioned
- Tilt +15° / -70° manually positioned
- Includes 2 fast lock omega clamps with mounting hole
- Insulation rating: IP65
- Size: (HxWxD) 16.73"x14.76"x9.02"
- Weight: 12.5Kgs/27.5Lbs