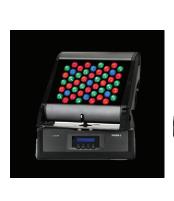

#### **Product Description:**

Palco 3+, remains one of the most powerful color changing LED fixtures for indoor and outdoor applications in the SGM range. In its second generation, Palco 3+ (plus) now uses 49 high-power Osram OSLON LEDs. While the LEDs are not using any more wattage, they are now producing more light output than previous LEDs, becoming more efficient with greater output. The LED actually consume less wattage.

#### **Product Features and Specifications:**

- Power Input: auto ranging 90-270vAC-50/60Hz
- Power Consumption 170w
- LED color mixing RGB additive
- 7 Oslon 3w Blue LEDs
- 18 Oslon 3w Green LEDs
- 24 Oslon 1.5w Red LEDs
- Luminosity (white) 7,900 Lumens
- Color temperature: variable
- LEDs average life: 30,000 hours
- Interchangeable lenses: 8°, 25°, 40°(must add lens)
- 8 DMX Channels: 1-Strobe/Shutter, 2-Dimmer, 3-Red, 4-Green, 5-Blue, 6-CTC, 7-Macros, 8-Color Mode
- Interface LCD digit display & 4 buttons
- Internal Microcomputer Function menu (software updatable via DMX)
- Pan +/- 45° manually positioned
- Tilt +15° / -70° manually positioned
- Includes 2 fast lock omega clamps with mounting hole
- Insulation rating: IP65
- Size: (HxWxD) 16.73"x14.76"x9.02"
- Weight: 12.5Kgs/27.5Lbs