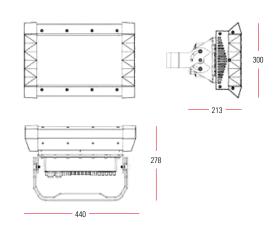

aster/Slave & stand alone

#### **STROBO**

- Strobe effect with 1-25 flashes per second and pulse effect

#### DIMMER

- Linear dimming and blackout for all four colors

### CTC

- Color temperature linear control

# EXCELLENT COLOR MIXING AND RAINBOW EFFECT

#### RESIDENT PROGRAMS

- Internal calendar for specific programming

#### INPUT / OUTPUT

- DMX 512 input/outout signal 3 pin

#### **SOFTWARE UPGRADE**

Through DMX cable conveniently, quickly upgrade software

# WIRELESS RECEIVER PRE-INSTALLED

No signal cable connection and trouble shooting on defective cables, signal transmission is very stable and without interference, effective distance within 1Km.

# RDMX: REMOTE DMX ADDRESSING READY

**PROTECTION RATE:** IP 65

## **POWER**

AC100~260V, 50/60HZ

### **NET WEIGHT**

- 12 Kg