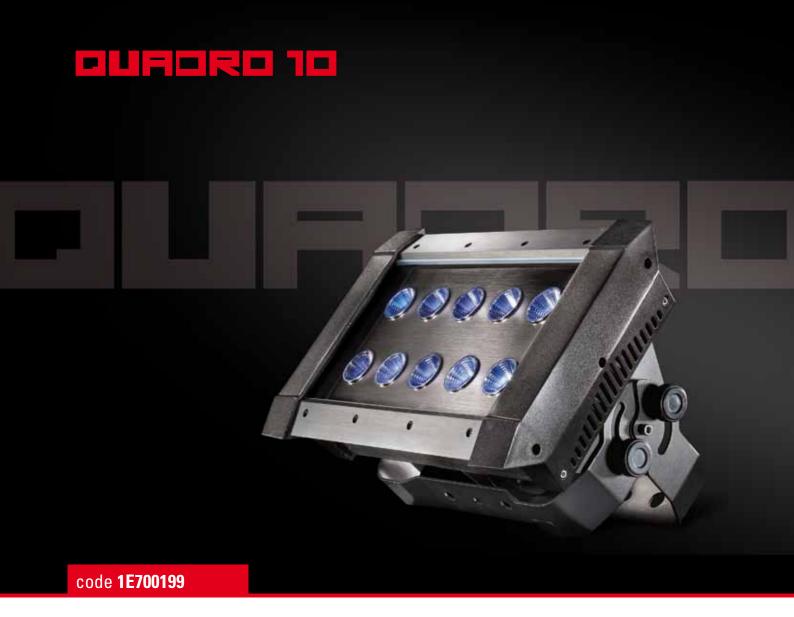

#### **LIGHT SOURCE**

- 10x15W LED High power RGB
- 3 in 1 LED make extremely even and smooth color mixing effect

#### **EXTREMELY LONG LIFE**

- 50.000 hours and low power consumption

## **DMX CHANNEL**

- 5-9 channels

# **3 OPERATIONAL MODES**

- DMX-512, Master/Slave & stand alone

#### **STROBO**

- Strobe effect with 1-25 flashes per second and pulse effect

#### DIMMER

- Linear dimming and blackout for all four colors

### CTC

- Color temperature linear control

# EXCELLENT COLOR MIXING AND RAINBOW EFFECT

# RDMX: REMOTE DMX ADDRESSING READY

**PROTECTION RATE:** IP 65