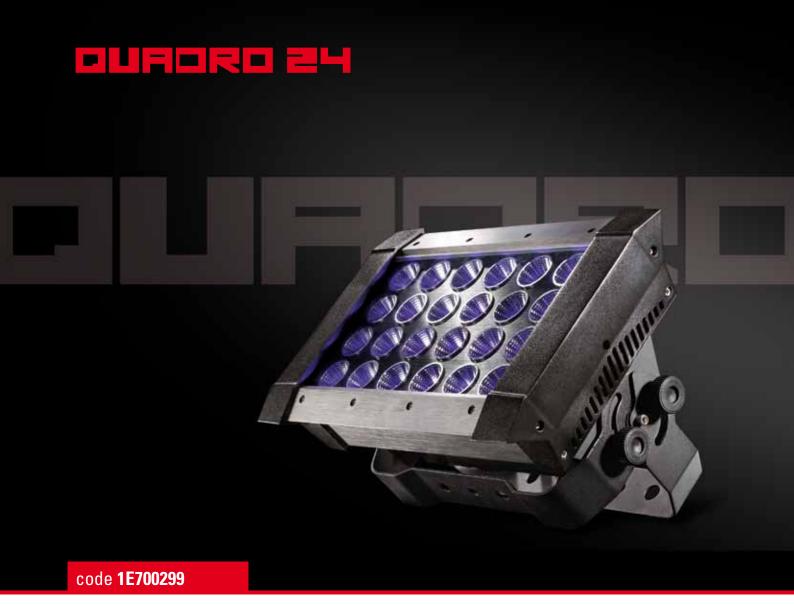

## LIGHT SOURCE

- 24x15W LED High power RGB
- 3 in 1 LED make extremely even and smooth color mixing effect

#### **EXTREMELY LONG LIFE**

- 50.000 hours and low power consumption

### **DMX CHANNEL**

- 5-9 channel

## **3 OPERATIONAL MODES**

- DMX-512, Master/Slave & stand alone

## STR0B0

- Strobe effect with 1-25 flashes per second and pulse effect

#### DIMMER

- Linear dimming and blackout for all four colors

#### CTC

- Color temperature linear control

# EXCELLENT COLOR MIXING AND RAINBOW EFFECT

#### RESIDENT PROGRAMS

- Internal calendar for specific programming

#### INPUT / OUTPUT

- DMX 512 input/outout signal 3 pin

#### **SOFTWARE UPGRADE**

Through DMX cable conveniently, quickly upgrade software

## WIRELESS RECEIVER PRE-INSTALLED

No signal cable connection and trouble shooting on defective cables, signal transmission is very stable and without interference, effective distance within 1Km.

## RDMX: REMOTE DMX ADDRESSING READY

**PROTECTION RATE:** IP 65

### **POWER**

AC100~260V, 50/60HZ

#### **NET WEIGHT**

- 14 Kg