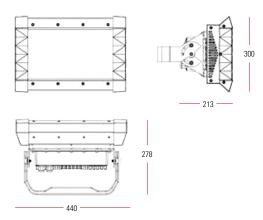

Master/Slave & stand alone

## STR0B0

- Strobe effect with 1-25 flashes per second and pulse effect

#### DIMMER

- Linear dimming and blackout for all four colors

#### CTC

- Color temperature linear control

# EXCELLENT COLOR MIXING AND RAINBOW EFFECT

#### RESIDENT PROGRAMS

- Internal calendar for specific programming

#### INPUT / OUTPUT

- DMX 512 input/outout signal 3 pin

#### **SOFTWARE UPGRADE**

Through DMX cable conveniently, quickly upgrade software

## WIRELESS RECEIVER PRE-INSTALLED

No signal cable connection and trouble shooting on defective cables, signal transmission is very stable and without interference, effective distance within 1Km.

## RDMX: REMOTE DMX ADDRESSING READY

**PROTECTION RATE:** IP 65

### **POWER**

AC100~260V, 50/60HZ

#### **NET WEIGHT**

- 14 Kg