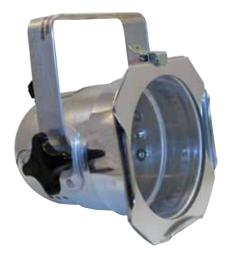

## **Product Code**

## **Product Features and Specifications:**

- Color Gel Frame (included 6.5" x 6.5")
- Clip: Fourth Clip has spring to hold gel frame
- **■** E26/27 Socket
- A/C cord and Molded Edison Plug
- Cap safety attached to body
- Reinforced stress points in handle
- UL listed Stage Luminaire 6G58
- LAMP NOT INCLUDED
- 120vAC 60Hz not for residential use
- PAR38 lamps up to 120 watts
- Size: W 7.5" x H 9"
- Material: Spin aluminum housing
- Weight: 2 lbs
- Color: Polish or Powder coat Matte Black Finish