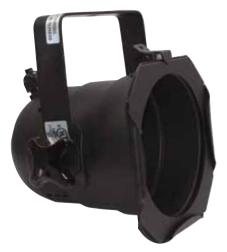

## **Product Features and Specifications:**

- Color Gel Frame (included 6.5" x 6.5")
- Clip: Fourth Clip has spring to hold gel frame
- **■** E26/27 Socket
- A/C cord and Molded Edison Plug
- Cap safety attached to body
- Reinforced stress points in handle
- UL listed Stage Luminaire 6G58
- LAMP NOT INCLUDED
- 120vAC 60Hz not for residential use
- PAR38 lamps up to 120 watts
- Size: W 7.5" x H 9"
- Material: Spin aluminum housing
- Weight: 2 lbs
- Color: Polish or Powder coat Matte Black Finish