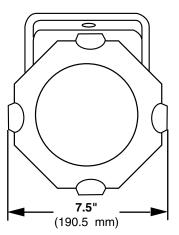

## **Product Features and Specifications:**

- Color Gel Frame (included 6.5" x 6.5")
- Clip: Fourth Clip has spring to hold gel frame
- **■** E26/27 Socket
- A/C cord and Molded Edison Plug
- Cap safety attached to body
- Reinforced stress points in handle
- UL listed Stage Luminaire 6G58
- LAMP NOT INCLUDED
- 120vAC 60Hz not for residential use
- PAR38 lamps up to 120 watts
- Size: W 7.5" x H 9"
- Material: Spin aluminum housing
- Weight: 2 lbs
- Color: Polish or Powder coat Matte Black Finish