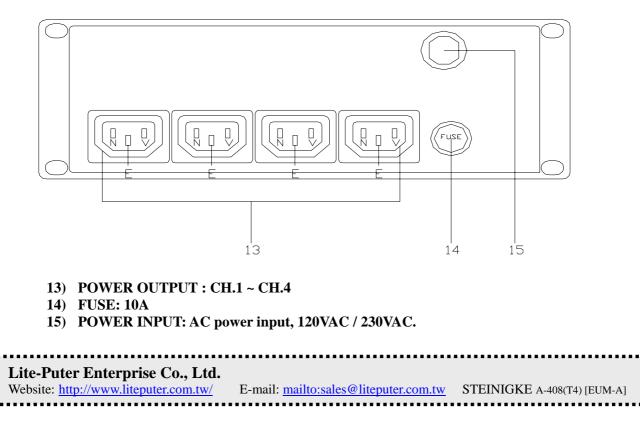

| 0000 | 0000         | ••••                               | •••• | •••• | 0000 | 0000         | •••• | ****        | 0000        | ••••         |

A-408 offers 16 patterns, to be operated by 4 program switches. Each pattern can be controlled to forward or reverse direction and each pattern is available with 8 steps in circulation for a chasing effect. Central is for auto. E.g. put program switch 1 on the would appear by auto turns; in case of all switches put on "AUTO", every one of the 16 patterns would come out by turns.

SPEED CONTROL KNOB is for chasing speed. If "AUDIO" switch is on the position of "1", the speed control is invalid and the music control works. Whatever the "FULL ON" button is on, the whole 4-CH would light at the same time.

#### Controls & Components: (rear view)



# Lite-Puter

### **A-408** (T6) 4 channels Dimming Chaser

#### Main features:

- 1. 4 channel dimming chaser. 8A per channel. Total 15a(max).
- 2. Sudden current protection.
- 3. 4 channel chasing: chasing speed adjustable.
- 4. Sound to light effect controlled. By inside microphone.
- 5. Audio sensitivity adjustable for best chasing effect.
- 6. Zero-crossing circuit operation-suitable for transformer load.
- 7. Very easy to install -plug in for both power and lighting equipment.
- 8. For disco and family party, KTV & school.



#### Controls & Components (front view)

- 1) POWER SWITCH: Turn the unit on or off and reset the protection circuit.
- 2) MICROPHONE.
- 3) SPEED CONTROL
- 4) DIMMER CONTROL.
- 5) MUSIC CONTROL SENSITIVITY.
- 6) FULL-ON BUTTON: Whenever press it, all 4 CH. lig