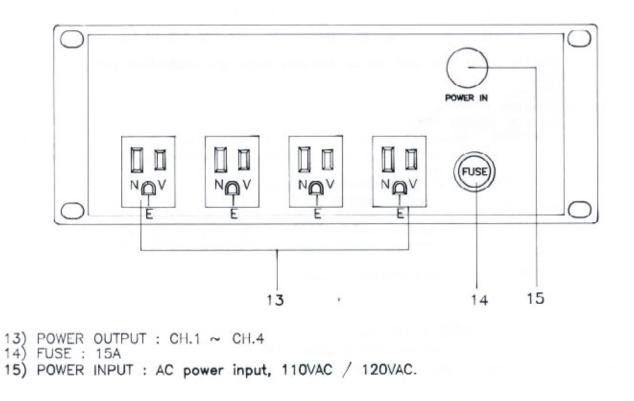

00 |      |      |      | 0000 | 0000 |      |      | 0000 |      |

A-408 offers 16 patterns, to be operated by 4 program switches. Each pattern can be controlled to forward or reverse direction and each pattern is available with 8 steps in circulation for a chasing effect. Central is for Auto, e.g. put program switch 1 on the position of "AUTO" and the rest of 3 switches put on "0", then the 1st and 2nd one would appear by auto turns; In case of all switches put on "AUTO", every one of the 16 patterns would come out by turns.

SPEED CONTROL KNOB is for chasing speed. If "AUDIO" switch is on the position of "1", the speed control is invalid and the music control works. Whatever the "FULL ON " button is on, the whole 4-CH would light at the same time.

CONTROLS & COMPONENTS ( REAR VIEW )



# Lite-Puter

### **A-408** (T4) 4 channels Dimming Chaser

#### Main features:

- 1. 4 channel dimming chaser. 8A per channel. Total 10A(max).
- 2. Sudden current protection.
- 3. 4 channel chasing: chasing speed adjustable.
- 4. Sound to light effect controlled. By inside microphone.
- 5. Audio sensitivity adjustable for best chasing effect.
- 6. Zero-crossing circuit operation-suitable for transformer load.
- 7. Very easy to install -plug in for both power and lighting equipment.
- 8. For disco and family party, KTV & school.



#### Controls & Components (front view)

- 1) POWER SWITCH: Turn the unit on or off and reset the protection circuit.
- 2) MICROPHONE.
- 3) SPEED CONTROL
- 4) DIMMER CONTROL.
- 5) MUSIC CONTROL SENSITIVITY.
- 6) FULL-ON BUTTON: Whenever press it, all 4 CH. lig