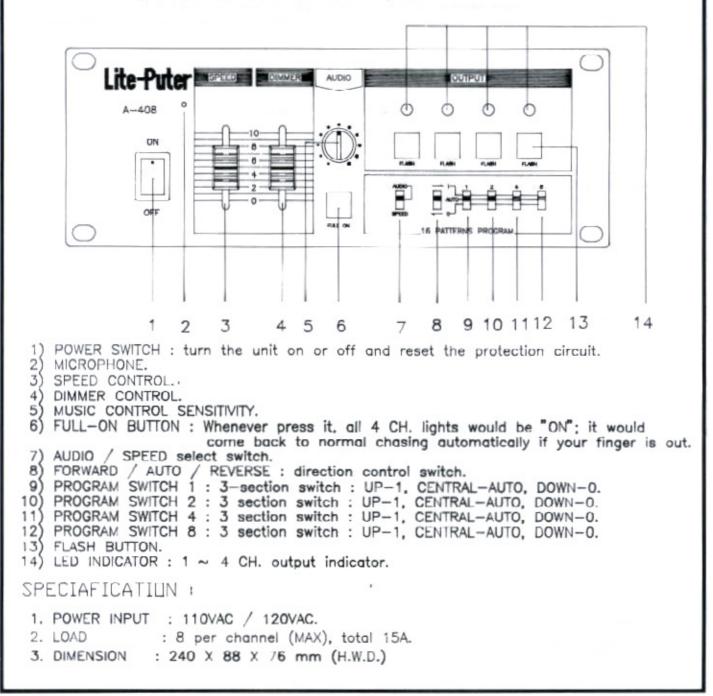

CONTROLS & COMPONENTS ( FRONT VIEW )

#### Controls & Components (front view)

- 1) POWER SWITCH: Turn the unit on or off and reset the protection circuit.
- 2) MICROPHONE.
- 3) SPEED CONTROL
- 4) DIMMER CONTROL.
- 5) MUSIC CONTROL SENSITIVITY.
- 6) FULL-ON BUTTON: Whenever press it, all 4 CH. lights would be "on"; it would come back to normal chasing automatically if your finger is out.
- 7) AUDIO / SPEED select switch.
- 8) FORWARD / AUTO / REVERSE: Direction control switch.
- 9) PROGRAM SWITCH 1: 3-section switch: up-1, central-auto, down-0.
- 10) PROGRAM SWITCH 2: 3-section switch: up-1, central-auto, down-0.
- 11) PROGRAM SWITCH 4: 3-section switch: up-1, central-auto, down-0.
- 12) PROGRAM SWITCH 8: 3-section switch: up-1, central-auto, down-0.
- 13) FLASH BUTTON
- 14) LED INDICATOR : 1 4 CH. output indicator.