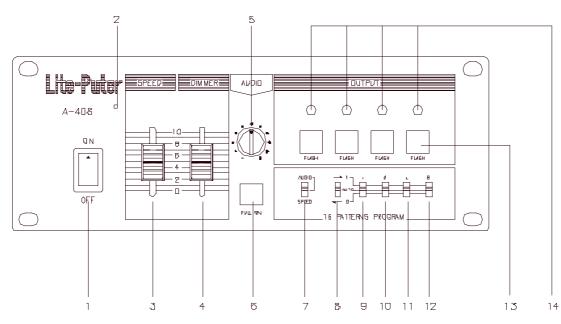

#### Controls & Components (front view)

- 1) POWER SWITCH: Turn the unit on or off and reset the protection circuit.
- 2) MICROPHONE.
- 3) SPEED CONTROL
- 4) DIMMER CONTROL.
- 5) MUSIC CONTROL SENSITIVITY.
- 6) FULL-ON BUTTON: Whenever press it, all 4 CH. lights would be "on"; it would come back to normal chasing automatically if your finger is out.
- 7) AUDIO / SPEED select switch.
- 8) FORWARD / AUTO / REVERSE: Direction control switch.
- 9) PROGRAM SWITCH 1: 3-section switch: up-1, central-auto, down-0.
- 10) PROGRAM SWITCH 2: 3-section switch: up-1, central-auto, down-0.
- 11) PROGRAM SWITCH 4: 3-section switch: up-1, central-auto, down-0.
- 12) PROGRAM SWITCH 8: 3-section switch: up-1, central-auto, down-0.
- 13) FLASH BUTTON
- 14) LED INDICATOR : 1 4 CH. output indicator.