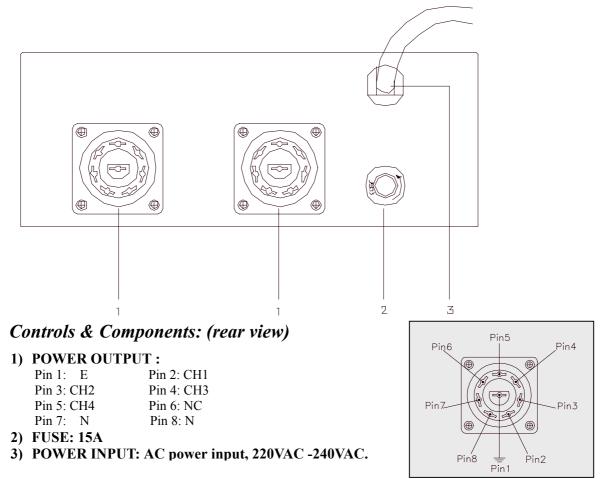

|
| STEP8             | 0000 | 0000 | •••0 | •••0 | 0000 | 0000 | 0000         | ••••         | •••• | •••• | 0000 | 0000         | ••••         |               | 0000 | ••••         |

A-408 offers 16 patterns, to be operated by 4 program switches. Each pattern can be controlled to forward or reverse direction and each pattern is available with 8 steps in circulation for a chasing effect. Central is for auto. E.g. put program switch 1 on the would appear by auto turns; in case of all switches put on "AUTO", every one of the 16 patterns would come out by turns.

SPEED CONTROL KNOB is for chasing speed. If "AUDIO" switch is on the position of "1", the speed control is invalid and the music control works. Whatever the "FULL ON" button is on, the whole 4-CH would light at the same time.