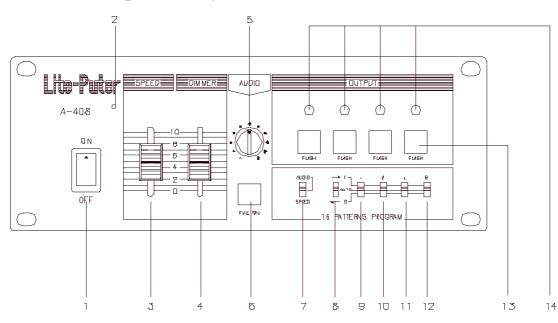

CONTROLS & COMPONENTS ( FRONT VIEW )

#### Controls & Components (front view)

- 1) POWER SWITCH: Turn the unit on or off and reset the protection circuit.
- 2) MICROPHONE.
- 3) SPEED CONTROL
- 4) DIMMER CONTROL.
- 5) MUSIC CONTROL SENSITIVITY.
- 6) FULL-ON BUTTON: Whenever press it, all 4 CH. lights would be "on"; it would come back to normal chasing automatically if your finger is out.
- 7) AUDIO / SPEED select switch.
- 8) FORWARD / AUTO / REVERSE: Direction control switch.
- 9) PROGRAM SWITCH 1: 3-section switch: up-1, central-auto, down-0.
- 10) PROGRAM SWITCH 2: 3-section switch: up-1, central-auto, down-0.
- 11) PROGRAM SWITCH 4: 3-section switch: up-1, central-auto, down-0.
- 12) PROGRAM SWITCH 8: 3-section switch: up-1, central-auto, down-0.
- 13) FLASH BUTTON
- 14) LED INDICATOR : 1 4 CH. output indicator.