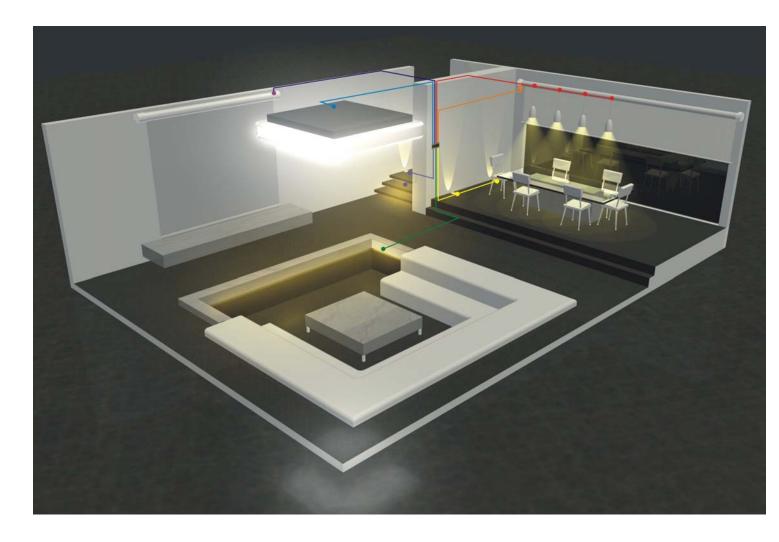

### Wiring Diagram

Lite-Puter Enterprise Co., Ltd 9F, No.196, Sec., Da Tung Rd., Shijr City, Taipei Country, Taiwan TEL:+886-2-8647-2828

www.liteputer.com.tw

Shanghai factory: Building 5, No.298, Lane 3509, Hongmei S. Road, Shanghai, China. TEL: +86-21-5440810/64978076

### System in parts

- Conference room
- Hotel room
- Home theater
- Restaurant stateroom
- Office

One EDX-607 alone has strong function and control 12 channels, for example, in home theater and restaurant stateroom, one EDX-607 can give you all you want for lighting. Its control can be divided into independent zone. If the zone is too large, connected to the control panel of ECP series and IR remote control, it can be used as centralized control center to save manual work.

### System in parts

- Dinning hall
- Office
- Exhibition center

If there are many channels and enough space, connected with ECP control panel, we can use several EDX-607 to control. In order to match the activities in various style and scope, dinning hall and exhibition center will have partitions or not, in this way, connected with master control panel, each EDX-607 can do partition control and synchronization control to achieve flexible control.

### Amusement Place

- Dance hall
- Cinema
- Restaurant
- Pub

Amusement place has a high deme; it needs dand on lighting and scene changifferent lighting in performances. On usual time, EDX-607 is responsible for regular lighting and scene, in order to satisfy the special needs, it can directly connect to standard DMX console. When the DMX signal comes in, control panel will be useless, it will automatically controlled by DMX console. Though power amplifier, EDX-607 can enlarge signal channel's capacity to satisfy the need for large capacity lamp used in stage, moreover, when there are many channels, it can link to standard DMX dimmer to provide the most flexible lighting change.