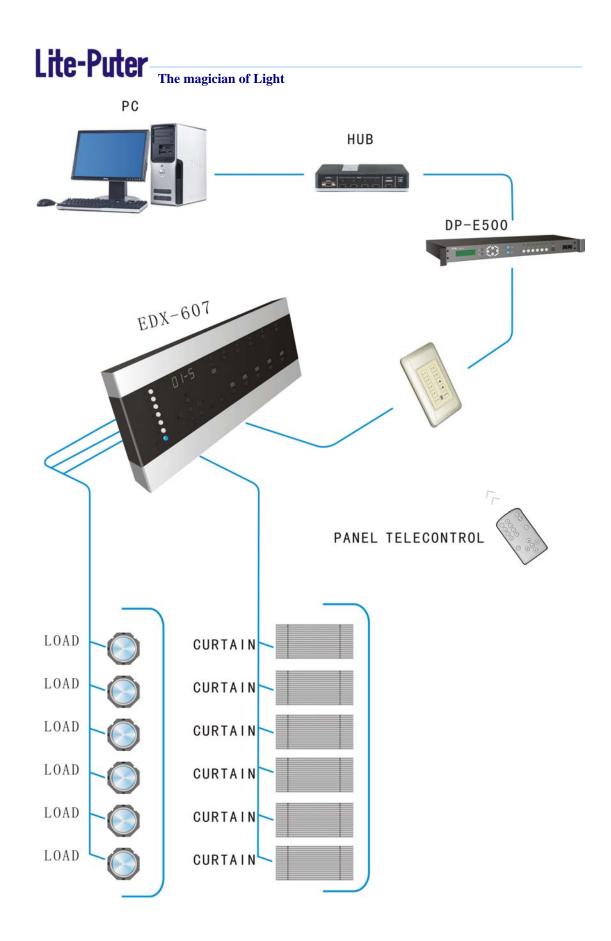

### Wiring Diagram

Lite-Puter Enterprise Co., Ltd 9F, No.196, Sec., Da Tung Rd., Shijr City, Taipei Country, Taiwan TEL:+886-2-8647-2828

www.liteputer.com.tw

Shanghai factory: Building 5, No.298, Lane 3509, Hongmei S. Road, Shanghai, China. TEL: +86-21-5440810/64978076

### System in parts

- Conference room
- Hotel room
- Home theater
- Restaurant stateroom
- Office

One EDX-607 alone has strong function and control 12 channels, for example, in home theater and restaurant stateroom, one EDX-607 can give you all you want for lighting. Its control can be divided into independent zone. If the zone is too large, connected to the control panel of ECP series and IR remote control, it can be used as centralized control center to save manual work.