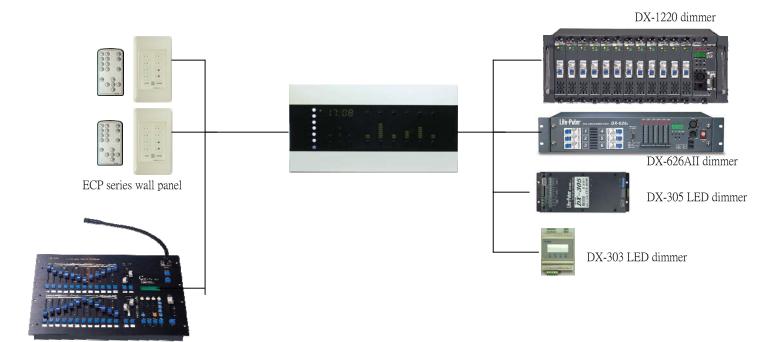

### The magician of Light

With optional interface, this intellect controller can connect more equipment.

- Power amplifier
- Control panel
- Occupancy sensor and sunlight sensor
- Dimmable fluorescent
- Screen control

- Curtain control
- Air-conditioner control
- Stereo control
- DMX dimming control system
- Wireless control interface

ECP-106 Control Panel

### Wiring Diagram

Lite-Puter Enterprise Co., Ltd 9F, No.196, Sec., Da Tung Rd., Shijr City, Taipei Country, Taiwan TEL:+886-2-8647-2828

www.liteputer.com.tw

Shanghai factory: Building 5, No.298, Lane 3509, Hongmei S. Road, Shanghai, China. TEL: +86-21-5440810/64978076