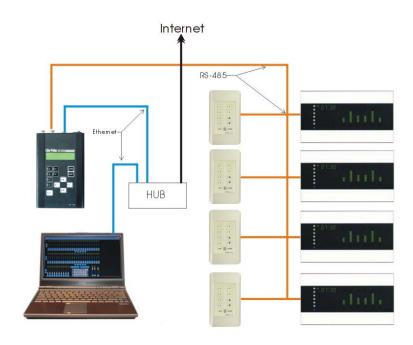

### Wiring Diagram

Lite-Puter Enterprise Co., Ltd 9F, No.196, Sec., Da Tung Rd., Shijr City, Taipei Country, Taiwan TEL:+886-2-8647-2828

www.liteputer.com.tw

Shanghai factory: Building 5, No.298, Lane 3509, Hongmei S. Road, Shanghai, China. TEL: +86-21-5440810/64978076

### Centralized Lighting Control System

- Office building
- Department store
- Shopping mall
- Hotel

EDX-607 can connect to DP-E450 by ETHERNET, so it can be controlled by any PC that has Lite-Puter lighting control software. If many EDX-607 in series connection, we can set any EDX-607 or control panel and control any channel in the system, or monitor all EDX-607 in the office building. Each building or floor can have monitor PC host to do independent monitor. Wireless Ethernet can set or control lighting and

air-conditioner system by PC at any time. In addition, IR sensor and temperature sensor can backup the security system.