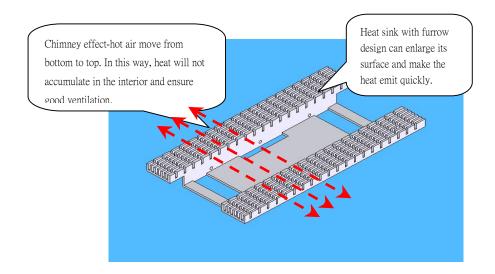

#### Heat Sink System

The house design aluminum heat sink can efficiently lead the heat in machine out.