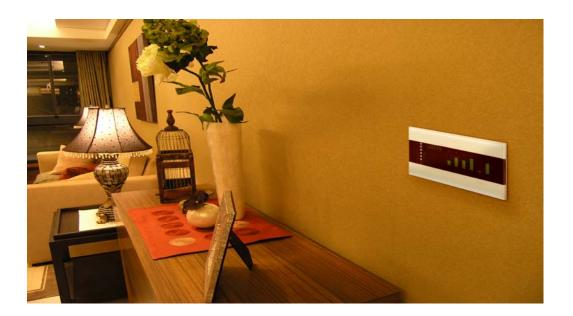

### All you can imagine for environment lighting

EDX-607 ALL-IN-ONE Wall Station

### Control panel in different color and special design available

Brick Red