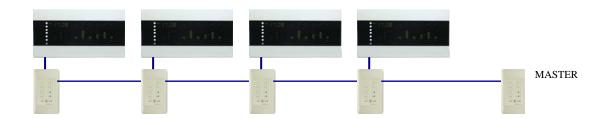

### System in parts

- Conference room
- Hotel room
- Home theater
- Restaurant stateroom
- Office

One EDX-607 alone has strong function and control 12 channels, for example, in home theater and restaurant stateroom, one EDX-607 can give you all you want for lighting. Its control can be divided into independent zone. If the zone is too large, connected to the control panel of ECP series and IR remote control, it can be used as centralized control center to save manual work.

### System in parts

- Dinning hall
- Office
- Exhibition center

If there are many channels and enough space, connected with ECP control panel, we can use several EDX-607 to control. In order to match the activities in various style and scope, dinning hall and exhibition center will have partitions or not, in this way, connected with master control panel, each EDX-607 can do partition control and synchronization control to achieve flexible control.