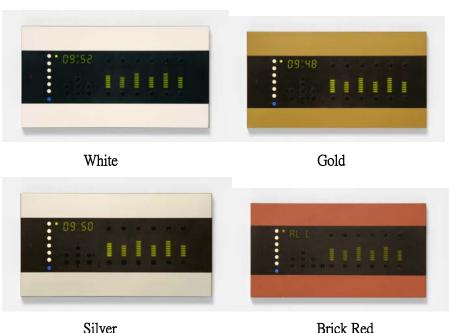

brightness and darkness, light and shade.

### Save Energy

In addition to add light change to the room, Lite-Puter lighting control system can provide more for you. It can set the brightness of the lamp on the desired dimming value to avoid energy waste. If the dimming value is at 90%, it can save 10% energy; at 80%, if can save 20% energy.

#### Lamp Protection

Each 10% brightness decrease will double lamp's life-span. So when the dimming value at 80%, its life span will quadruple.

### Sequency Control

With build-in timer function, it can automatically turn on/off each lamp at fixed time, for example, it can automatically turn off the unnecessary lamp but the main lamp after midnight, which can save up to 50% energy.

### Control panel in different color and special design available



Brick Red

### System Extension

Lite-Puter Enterprise Co., Ltd

9F, No.196, Sec., Da Tung Rd., Shijr City, Taipei Country, Taiwan TEL:+886-2-8647-2828

## Lite-Puter

### The magician of Light

With optional interface, this intellect controller can connect more equipment.



- Power amplifier
- Control panel
- Occupancy sensor and sunlight sensor
- Dimmable fluorescent
- Screen control

- Curtain control
- Air-conditioner control
- Stereo control
- DMX dimming control system
- Wireless control interface









ECP-106 Control Panel

### Wiring Diagram

Lite-Puter Enterprise Co., Ltd 9F, No.196, Sec., Da Tung Rd., Shijr City, Taipei Country, Taiwan TEL:+886-2-8647-2828

www.liteputer.com.tw

Shanghai factory: Building 5, No.298, Lane 3509, Hongmei S. Road, Shanghai, China. TEL: +86-21-