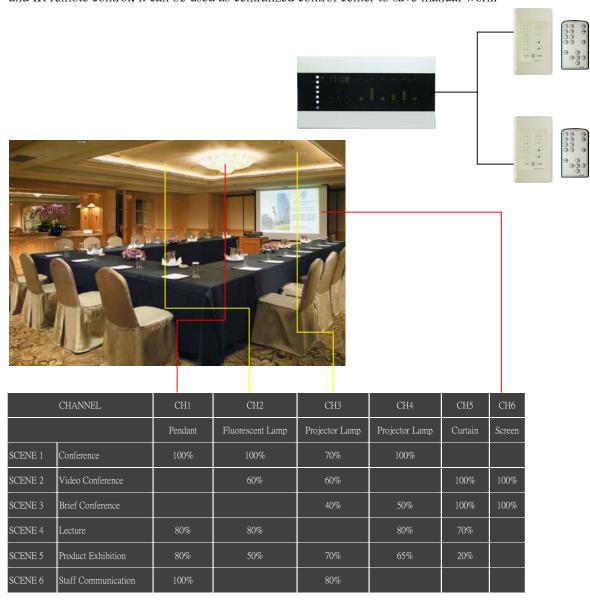

### System in parts

- Conference room
- Hotel room
- Home theater
- Restaurant stateroom
- Office

One EDX-607 alone has strong function and control 12 channels, for example, in home theater and restaurant stateroom, one EDX-607 can give you all you want for lighting. Its control can be divided into independent zone. If the zone is too large, connected to the control panel of ECP series and IR remote control, it can be used as centralized control center to save manual work.